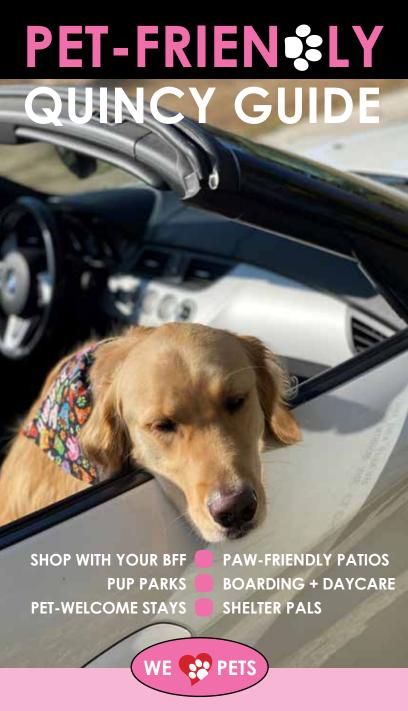

Look for the SeeQuincy Seal on water bowls or window stickers throughout town.

Over 50 Pet-Friendly locations in all.

Above, our Golden Mascot Reagan revels on the Great River Road along the mighty Mississippi. He loves the fresh air at Quincy's 30 parks and free pup cups on sunny patios.