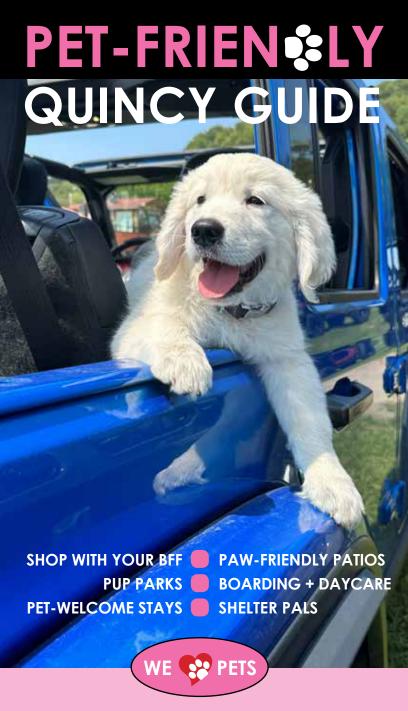

Look for the SeeQuincy Seal on water bowls or window stickers throughout town.

Over 50 Pet-Friendly locations in all.

Above, young Hardy revels in the open air on the Great River Road. He loves the Mississippi River views, fresh air at Quincy's 30 parks and free pup cups on sunny patios.