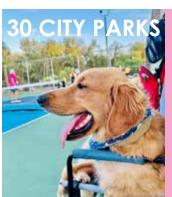

Quincy parks are all pet-friendly, providing watering stations and disposable bags. Lakeside Coffee at the Moorman Park Complex even offers free dog treats-- pupccinos!

1608 MOORMAN PARK 217.223.7703 quincyparkdistrict.com **JEF LEASH** 