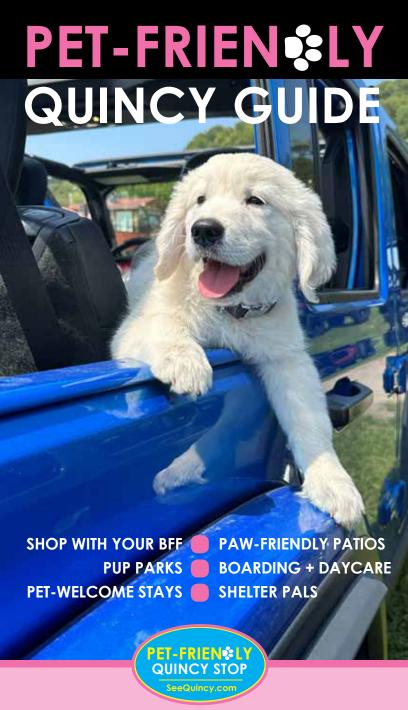

Look for the SeeQuincy Seal on water bowls or window stickers throughout town.

Over 50 Pet-Friendly locations in all.

Above, young Hardy revels in the open air on the Great River Road. He loves the Mississippi River views, fresh air at Quincy's 30 parks and free pup cups on sunny patios.